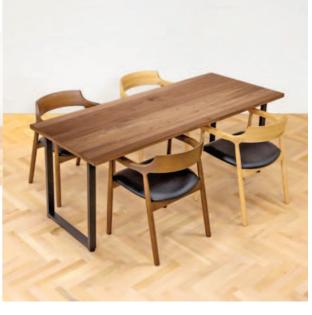

## ダイニングテーブル 5点セット

テーブル ウォールナット(W1800×D850×H700) ×1台 フレーム:アッシュ無垢材 ウォールナット色ウレタン塗装 座面PVC

セット 160,000円(税別) [5セット限定]

(テーブル W1500タイプ セット150,000円(税別))

テーブル オーク(W1800×D850×H700) ×1台 フレーム:アッシュ無垢材 В チェア オーク色ウレタン塗装 座面PVC ×4脚

> セット 135,000円(税別) [5セット限定] (テーブル W1500タイプ セット125,000円(税別))