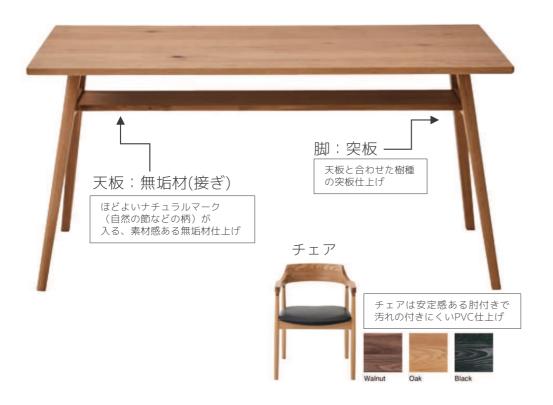

## ダイニングテーブル 5点セット

テーブル ウォールナット(W1800×D850×H700) ×1台 フレーム:アッシュ無垢材 ウォールナット色ウレタン塗装 座面PVC

セット 160,000円(税別) [5セット限定]

(テーブル W1500タイプ セット150,000円(税別))

テーブル オーク(W1800×D850×H700) ×1台 フレーム:アッシュ無垢材 В チェア オーク色ウレタン塗装 座面PVC ×4脚

> セット 135,000円(税別) [5セット限定] (テーブル W1500タイプ セット125,000円(税別))

## ダイニングテーブル

テーブル オーク(無垢材接ぎ)ウレタン塗装 ×1台

(W1800×D800×H715) チェア フレーム:アッシュ無垢材

ナチュラル色ウレタン塗装 座面PVC ×4脚

セット 130,000円(税別) [10セット限定]

(テーブル W1500タイプ セット125,000円(税別))