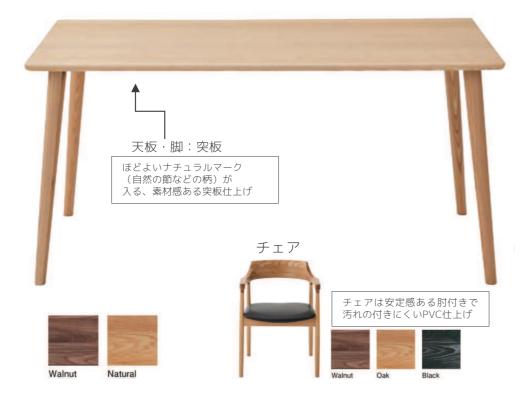

## ダイニングテーブル 5点セット

テーブル ウォールナット(W1800×D850×H700) ×1台 フレーム:アッシュ無垢材 ウォールナット色ウレタン塗装 座面PVC

セット 160,000円(税別) [5セット限定]

(テーブル W1500タイプ セット150,000円(税別))

テーブル オーク(W1800×D850×H700) ×1台 フレーム:アッシュ無垢材 В チェア オーク色ウレタン塗装 座面PVC ×4脚

> セット 135,000円(税別) [5セット限定] (テーブル W1500タイプ セット125,000円(税別))