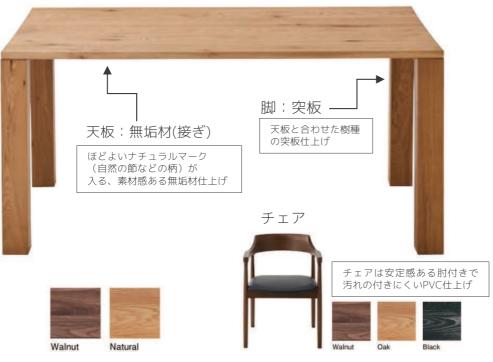

## ダイニングテーブル 5点セット

テーブル ウォールナット(W1800×D850×H700) ×1台 フレーム:アッシュ無垢材 ウォールナット色ウレタン塗装 座面PVC

セット 160,000円(税別) [5セット限定]

(テーブル W1500タイプ セット150,000円(税別))

テーブル オーク(W1800×D850×H700) ×1台 フレーム:アッシュ無垢材 В チェア オーク色ウレタン塗装 座面PVC ×4脚

> セット 135,000円(税別) [5セット限定] (テーブル W1500タイプ セット125,000円(税別))