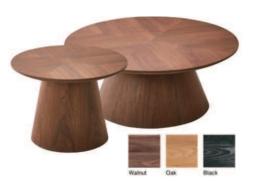

### センターテーブル

W600×D600×H398

台 29,000円(税別)

W900×D900×H338

台 34,000円(税別)

About Manufacturing

中国にて先進的な生産ラインを確立する大規模生産工場にて、 無垢素材の家具を生産。長く日本と提携関係を結んでおり、 高い精度の家具作りを行っている。

※配送費·組立費別途