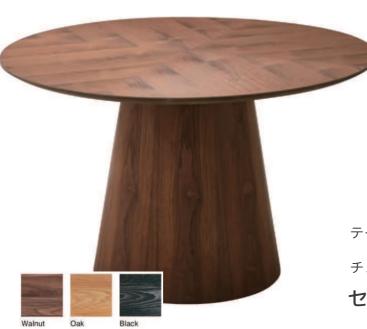

## ラウンドテーブル

テーブル ウォールナット・オーク・ブラック突板 ×1台 (W1200×D1200×H725)

チェア アッシュ無垢材ウレタン塗装 座面PVC ×4脚

セット 158,000円(税別)

[5セット限定]