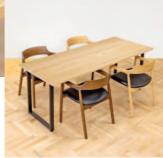

## ダイニングテーブル 5点セット

テーブル ウォールナット(W1800×D850×H700) ×1台 フレーム:アッシュ無垢材 ウォールナット色ウレタン塗装 座面PVC

セット 160,000円(税別) [5セット限定]

(テーブル W1500タイプ セット150,000円(税別))

テーブル オーク(W1800×D850×H700) ×1台 フレーム:アッシュ無垢材 В チェア オーク色ウレタン塗装 座面PVC ×4脚

> セット 135,000円(税別) [5セット限定] (テーブル W1500タイプ セット125,000円(税別))