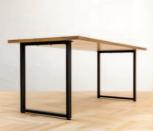

## ダイニングテーブル

テーブル オーク(無垢材接ぎ)ウレタン塗装 ×1台

(W1800×D800×H715) チェア フレーム:アッシュ無垢材

ナチュラル色ウレタン塗装 座面PVC ×4脚

セット 130,000円(税別) [10セット限定]

(テーブル W1500タイプ セット125,000円(税別))