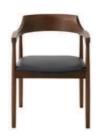

## ダイニングテーブル 5点セット

テーブル ウォールナット(W1800×D850×H700) ×1台 フレーム:アッシュ無垢材 ウォールナット色ウレタン塗装 座面PVC

セット 160,000円(税別) [5セット限定]

(テーブル W1500タイプ セット150,000円(税別))

テーブル オーク(W1800×D850×H700) ×1台 フレーム:アッシュ無垢材 В チェア オーク色ウレタン塗装 座面PVC ×4脚

> セット 135,000円(税別) [5セット限定] (テーブル W1500タイプ セット125,000円(税別))